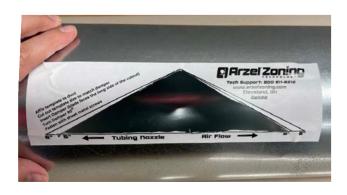

## **BalancePro Installation Instructions**

**STEP 1**Apply adhesive-backed template to duct.

**STEP 3**Insert the balancing damper.

**STEP 2**Cut access hole.

**STEP 4**Attach to duct with four screws (provided).