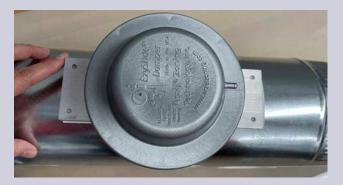

## **BalancePro Installation Instructions**

**STEP 1**Apply adhesive-backed template to duct.

**STEP 3**Insert the balancing damper.

**STEP 2**Cut access hole.

**STEP 4**Attach to duct with four screws (provided).