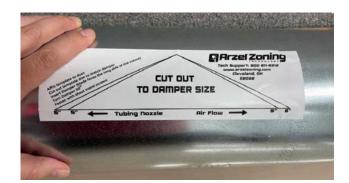

## **BalancePro Installation Instructions**

**STEP 1**Apply adhesive-backed template to duct.

**STEP 3**Insert the balancing damper.

**STEP 2**Cut access hole.

**STEP 4**Attach to duct with four screws (provided).