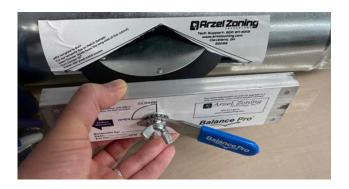

## **BalancePro Installation Instructions**

**STEP 1**Apply adhesive-backed template to duct.

**STEP 3**Insert the balancing damper.

**STEP 2**Cut access hole.

**STEP 4**Attach to duct with four screws (provided).