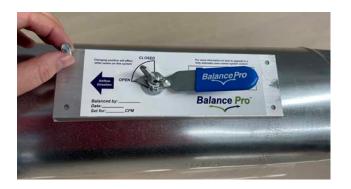

## **BalancePro Installation Instructions**

**STEP 1**Apply adhesive-backed template to duct.

**STEP 3**Insert the balancing damper.

**STEP 2**Cut access hole.

**STEP 4**Attach to duct with four screws (provided).