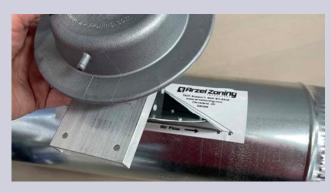

## **BalancePro Installation Instructions**

**STEP 1**Apply adhesive-backed template to duct.

**STEP 3**Insert the balancing damper.

**STEP 2**Cut access hole.

**STEP 4**Attach to duct with four screws (provided).