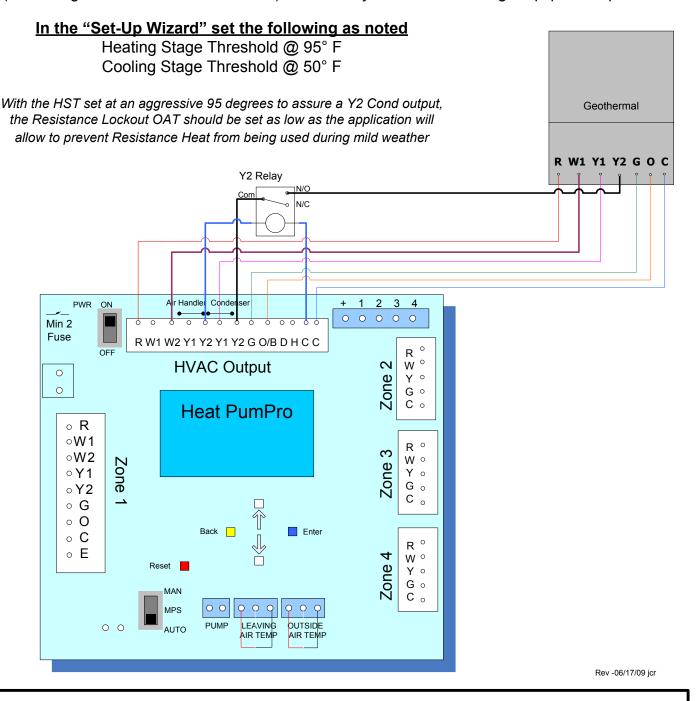

## Arzel Zoning Technology, Inc.

Heat PumPro w/ 2 Stg Package Geothermal

Y2 Relay to control High Stage (Y2) operation by both Zone Weight & LAT

The Y2 relay will engage 2<sup>nd</sup> stage operation when the **A**ir **H**andler **S**tage **T**hreshold percentage is met and the **H**tg & **C**lg **S**tage **T**hreshold temperatures are not reached.

Once the AH Stage Threshold percentage is reached (Y2 AH) (majority of duct being served) and the "Y2 cond" is energized (Heat Stage Threshold is not achieved) the Y2 relay will initiate 2<sup>nd</sup> stage equipment operation.