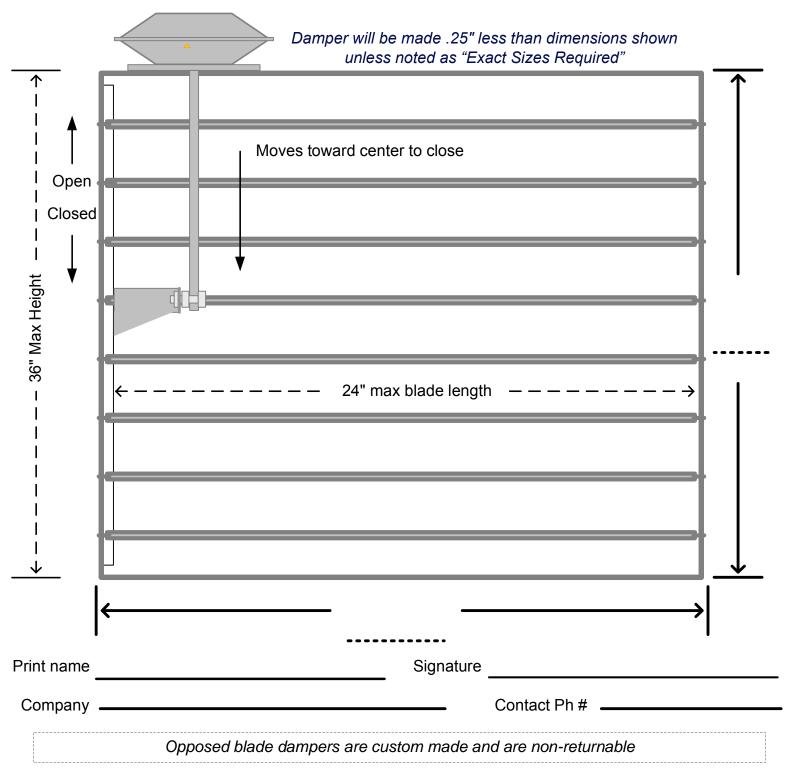

## **Custom Sizing Request Authorization Form**

Opposed Blade Damper w/ "Internally" mounted actuator Damper will be made .25" less than dimensions shown

unless noted as "Exact Sizes Required"