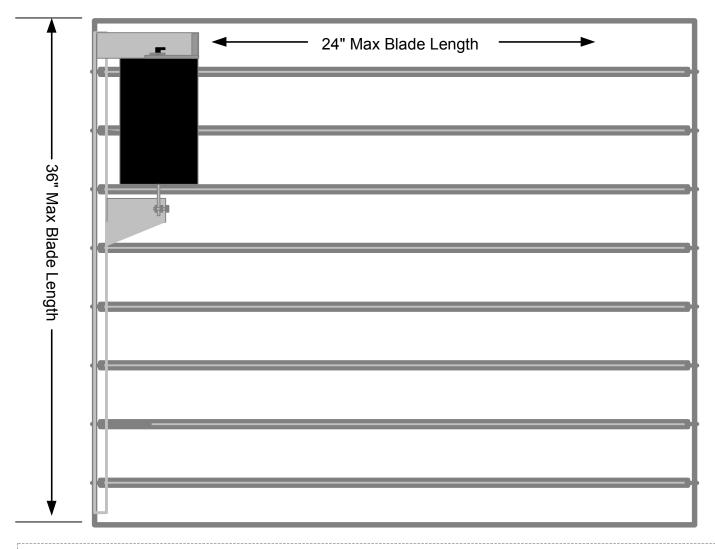

## **Custom Sizing Request Authorization Form**

Opposed Blade Damper w/ "Internally" mounted actuator Damper will be made .25" less than dimensions shown

unless noted as "Exact Sizes Required"