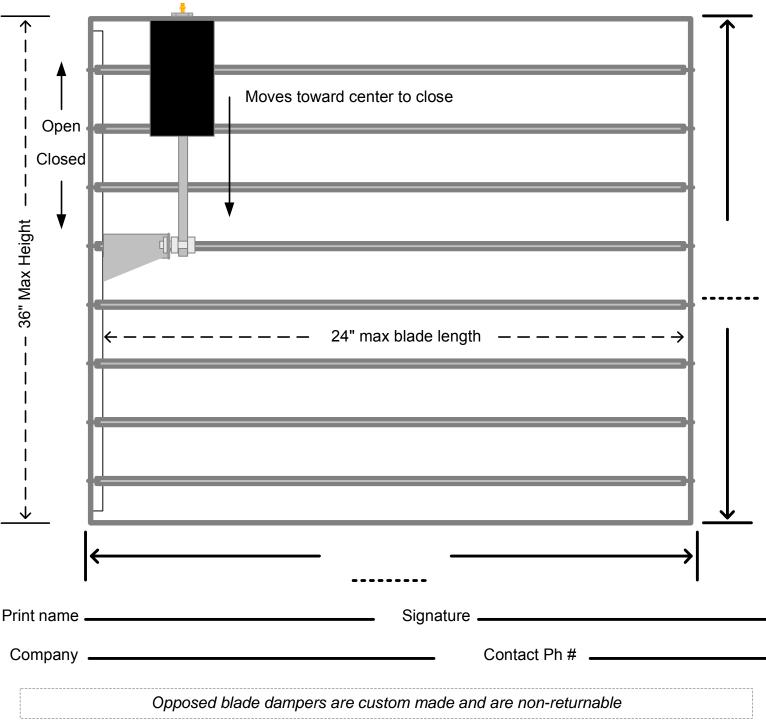

## **Order Specification Sheet**

Opposed Blade Damper w/Internally Mounted Actuator

Damper will be built 25" less than nominal size unless specified by "Exact Dimension"

Opposed blade dampers are custom made and are non-returnable