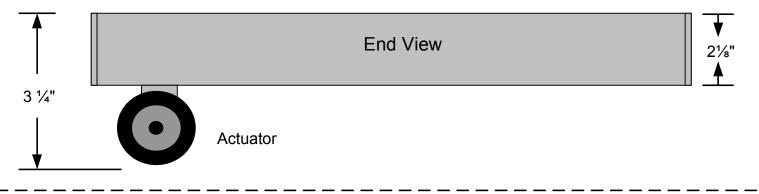

## **Custom Sizing Request Authorization Form**

Opposed Blade Damper w/ "Externally" mounted actuator