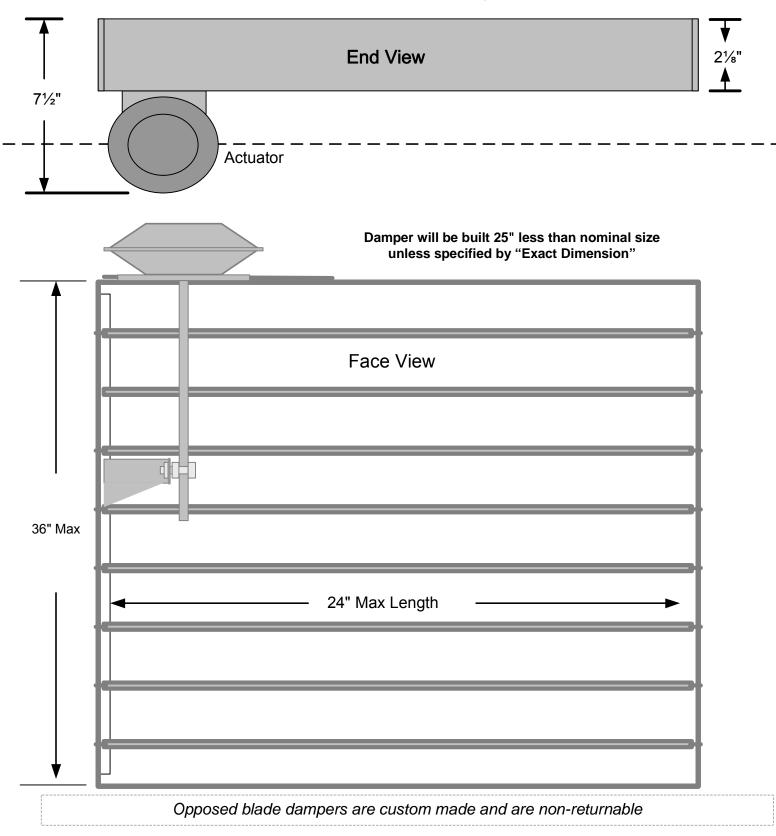

## **Product Specification Sheet**

Opposed Blade Damper w/Externally Mounted Actuator