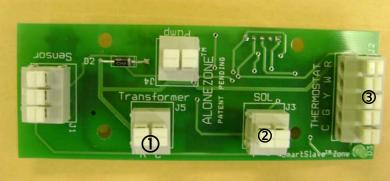

## SmartSlave<sup>™</sup> Zone II Field Kit Installation Instructions

- Mount board in AirBoss®, MPS<sup>™</sup> Series, or HeatPumPro<sup>™</sup> enclosure. There are predrilled holes in the AirBoss® enclosure Otherwise, place the SmartSlave II<sup>™</sup> in the enclosure to ensure it will fit where you want it. Use the Template included in the kit to place the holes. Drill four (4) - 5/32" holes. Mount the standoffs through these holes.
- Connect Slave Transformer terminals ① to a convenient set of Zone thermostat R and C terminals respectively on the main board.
- Install a Solenoid into an open Slot along the top of the enclosure so that the Common Port of the Solenoid (opposite side from

- the wires) protrudes through the top of the enclosure.
- 4. Connect the solenoid wires to the Solenoid terminal blocks  $\ensuremath{\mathbb{Q}}.$
- 5. Connect the Slave thermostat into the thermostat termial block<sup>3</sup>.
- 6. Connect the sensor into the sensor terminal block. Make sure you follw the wire color code. R=Red,W=White, B=Black
- The Sensor should be installed through a ¼" opening in the ductwork in a place where there is continuous airflow. Do not install it in the branch run feeding that zone.
- 8. The Green LED will come on and the Slave Damper(s) will open when the termostat call matches the service available. (eg. If the temperature in the ductwork is 90 degrees and the slave wants heat the damper will open otherwise it will stay closed.

9. Disregard the Pump Terminal. It is for a different application.

| SmartSlave™ Zone II<br>Drilling Template | ≫ Cut Here |                                 |               |
|------------------------------------------|------------|---------------------------------|---------------|
| Here                                     | $\bigcirc$ |                                 | $\bigcirc$    |
| Fold Template                            | $\bigcirc$ | 5/32" holes<br>4 Places Typical | $\bigcirc$    |
| E.                                       |            |                                 | Drint Vor 1 5 |